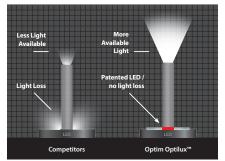

#### **Superior lighting**

- Patented LED light coupling
- Enables clear visibility of the true vocal chords
- Variable light intensity

Optim's unique LED light source to fiber light guide coupling technology, Optilux™, in the EntityXL NasoView brings unmatched illumination to the end of the scope, where it counts.