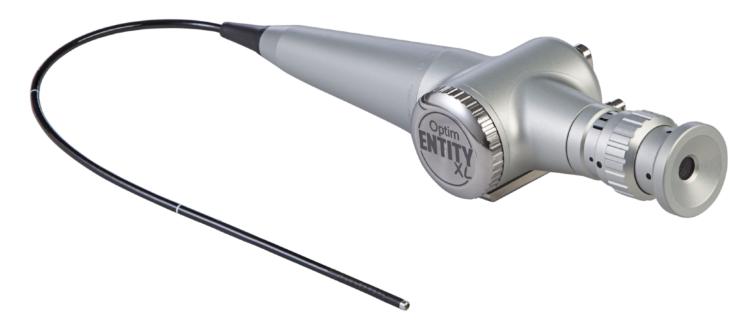

## **ENTityXL LED NasoView Nasopharyngoscope**

Material compatible with STERIS Revital-Ox™Resert®, Rapicide OPA/28, Metricide OPA Plus

# The ENTityXL Nasopharyngoscope is now material compatible with more High Level Disinfectants

The ENTityXL LED NasoView Nasopharyngoscope frees you to perform nasal endoscopy and laryngoscopy virtually anywhere. Our patented, integrated LED light source eliminates cumbersome external light sources while providing exceptional visibility.

### Compact, portable, all-in-one design

- No external light source or lamp replacement
- Hybrid aluminum handle
- Fully sealed and completely immersible
- Bring the scope to the patient
- Use in the office / bedside / hospital